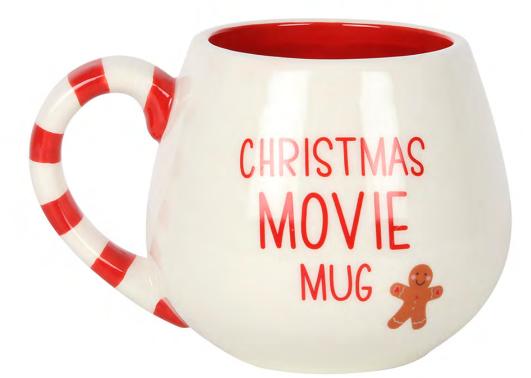

#### **Product Description**

Winter is the season to enjoy sweet, warm beverages and this festive Christmas mug is sure to get everyone excited forcosying up for a classic Christmas movie! Features a smiling gingerbread man illustration and 'Christmas Movie Mug' text.With a rounded design and candy cane striped handle, this will be a welcome addition to any festive mug collection! Designedby Something Different and part of the Gingerbread range of Christmas gifts and décor.350ML.